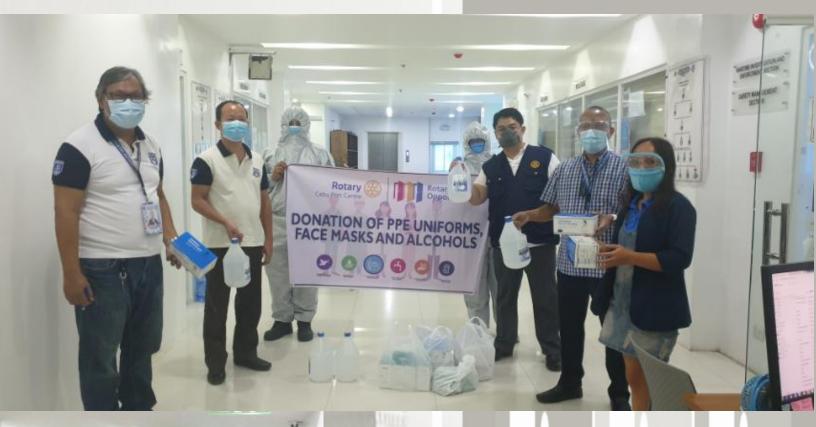

Last Aug 5,2020 Pres Jensen Racho and GSM HR Berlyn Puzon Distributed 5pcs PPE uniform, N95 300pcs, 500pcs facemask and 5gals Alcohols to Marina Maritime regions VII, thru RD Marc Pascua. This is for the Marina maritime frontliners personnel and Seaferers. The Donors are Goldenstar manning and ship management Corp and Racho architects.