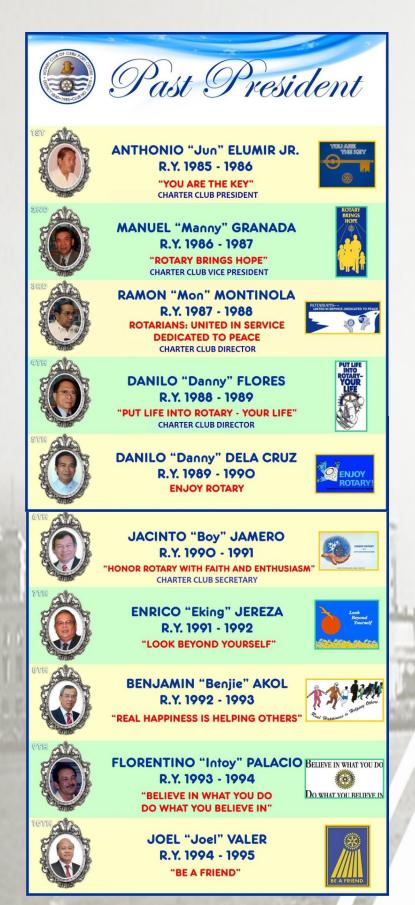

most befitting name: The "ROTARY CLUB OF CEBU PORT CENTER".

The newfound organization that was once a nucleus of five visionaries became a club of 34 gentlemen who convened charter members in the middle of June 1985 to bear witness to the first set of officers. Antonio "Jun" Elumir, who was then the Phil. Ports Authority Officer, was the Charter President. With him at the helm was Manuel "Manny" Granada, the charter vice-president, Jacinto "Boy" Jamero and "Rey" Sanggalang were the charter secretary and charter treasurer, respectively. These gentlemen who were the prime movers for the organization of our club were equally accorded those distinct and rare positions which can only happen once in a history of a club.

Pepe Casing was honored with the venerable title of "Godfather".























**GEORGE "George" HONG** R.Y. 2004 - 2005 "CELEBRATE ROTARY"























## **RCCPC Roster Members**



Abay-Abay, Daryll Brokerage Spouse: Bemver Lou



Alcibar, Alejo Petroleum Retailing Spouse: Gene



Amandoron, Ludwig Marine Lubricants Spouse: Marissa



Asoy, Felix
Dental/Orthodontics
Spouse: Janet



Bantilan, Aldrin Food Industry Spouse: Armie



Bantilan, Rolando Telecommunication Spouse: Mary Rose



Barquilla, Robert

Public Office

Spouse:



Cabataña, Gilbert Fast Moving Consumer Goods Spouse: Judy



Cepeda, Anthony BPO Spouse: Angela



Daleon, Kit Construction Spouse: Marichel



Pelator, Chilo James
Food Manufacturing
Spouse: Helen



De Los Santos, Lester Manufacturing Spouse: Hannah



Falcon, Bienvenido Jr.
Non-Life Insurance



Florendo, Antoni