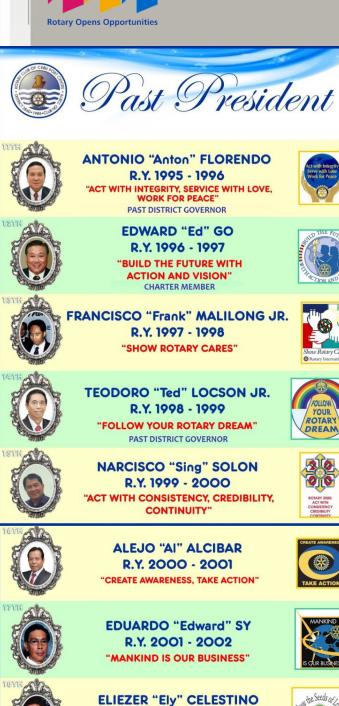

st befitting name: The "ROTARY CLUB OF CEBU PORT CENTER".

The newfound organization that was once a nucleus of five visionaries became a club of 34 gentlemen who convened charter members in the middle of June 1985 to bear witness to the first set of officers. Antonio "Jun" Elumir, who was then the Phil. Ports Authority Officer, was the Charter President. With him at the helm was Manuel "Manny" Granada, the charter vice-president, Jacinto "Boy" Jamero and "Rey" Sanggalang were the charter secretary and charter treasurer, respectively. These gentlemen who were the prime movers for the organization of our club were equally accorded those distinct and rare positions which can only happen once in a history of a club.

Pepe Casing was honored with the venerable title of "Godfather".























**GEORGE "George" HONG** R.Y. 2004 - 2005 "CELEBRATE ROTARY"























## **RCCPC Roster Members**



Abay-Abay, Daryll Brokerage Spouse: Bemver Lou



Alcibar, Alejo Petroleum Retailing Spouse: Gene



Amandoron, Ludwig Marine Lubricants Spouse: Marissa



Asoy, Felix
Dental/Orthodontics
Spouse: Janet



Bantilan, Aldrin Food Industry Spouse: Armie



Bantilan, Rolando Telecommunication Spouse: Mary Rose



Barquilla, Robert

Public Office

Spouse:



Cabataña, Gilbert Fast Moving Consumer Goods Spouse: Judy



Cepeda, Anthony BPO Spouse: Angela



Daleon, Kit Construction Spouse: Marichel



Pelator, Chilo James
Food Manufacturing
Spouse: Helen



De Los Santos, Lester Manufacturing Spouse: Hannah



Falcon, Bienvenido Jr.
Non-Life Insurance



Florendo, Antonio